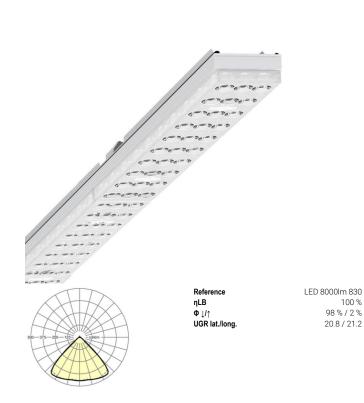

100 % 98 % / 2 %

20.8 / 21.2

IP 64 device mount - Individual.Lens.Optic - direct wide distribution - visually continuous

Device mounts made of galvanised, profiled sheet steel with zinc coating combined with polyester resin paint guarantees good corrosion protection; tool-free attachment with design-integrated push locks ensure protection against theft and disassembly. Integrated end faces made of plastic with sealing lips and an all-round closed seal to the support rail for a protection type up to IP64. Housing colour traffic white RAL 9016; Direct, wide-beam light distribution using individual LED lens optic made of PMMA plastic. The single lens optics has a transparent seal, ensures absolute ease of assembly and are simple to maintain thanks to the easily cleaned surface. The inner rhythm of the 3-row single lens arrangement and the overriding device mount are perfectly in tune to guarantee a homogeneous appearance in the object. Electrical connection by means of a fixed, 5-pin, quick-fit plug connector and a free choice of phases. Integrated guide for fast contacting. They are exchangeable, permit modernisation and reliably prolong the service life of the overall system.

# LIGHTING TECHNOLOGY

| Placement                          | LED, Colour rendering/Light colour<br>CRI ≥ 80 / 3000K |
|------------------------------------|--------------------------------------------------------|
|                                    | ·                                                      |
| Colour tolerance (MacAdam)         | 3SDCM                                                  |
| Photobiological safety (Luminaire) | RG1                                                    |
| Nominal luminous flux              | 7630lm                                                 |
| LED service life                   | 50000h L80/B10 (Tq 35°C)                               |
| Luminaire luminous efficiency      | 144lm/W                                                |
| Beam angle                         | 95° (C0) / 95 ° (C90)                                  |
| UGR lat./long.                     | 20.8 / 21.2                                            |
|                                    |                                                        |