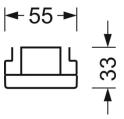

# **MECHANICS**

| Housing colour Dimensions (LxWxH/DxH) |         | traffic white RAL 9016                             |
|---------------------------------------|---------|----------------------------------------------------|
|                                       |         | 1531mm x 55mm x 33mm                               |
| Weight (net)                          |         | 1.9kg                                              |
| Type of installation                  |         | Mounting rail system installation, Light structure |
| Dimensions                            | S       |                                                    |
| L                                     | 1531 mm | Length                                             |
| В                                     | 55 mm   | Width                                              |
| Н                                     | 33 mm   | Height                                             |